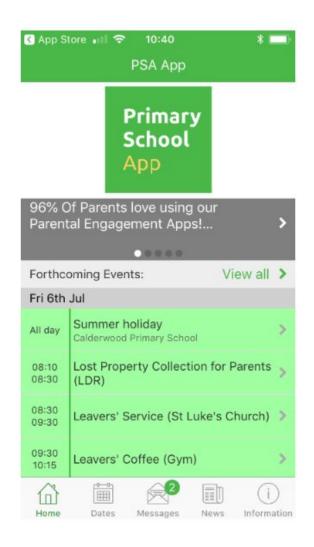

## Home

See a summary of the latest news and upcoming events. If you click on the event, it will take you to the full event details. The latest five news items can be scrolled through to view the headlines, if you click on the headline, you can view more details from the news story.