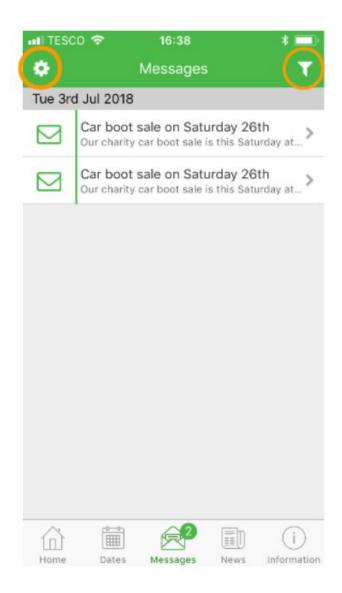

#### Messages

This section shows you **all of the messages for your school or organisation**. Also within this section, you can **opt out of the personalised message groups**. All you have to do is simply **click on the funnel icon to activate and deactivate which messages** you would like to see.

You'll also notice an **icon shaped like a cog** on the top left of the messages tab, this allows you to **mark all messages as read** as well as **delete all messages** (please note if you have deleted messages by accident, these can be recovered by clicking the funnel icon on the messages tab).