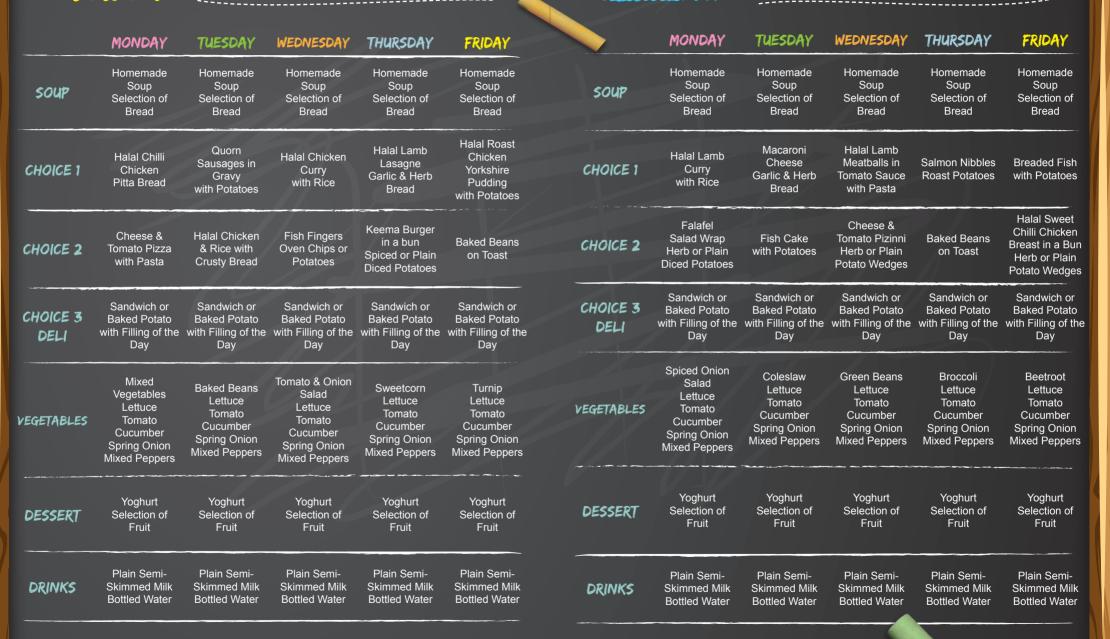

## **CHOICES HALAL MENU**

|                  | MONDAY                                                                     | TUESDAY                                                                                    | WEDNESDAY                                                             | THURSDAY                                                                  | FRIDAY                                                                        |  |
|------------------|----------------------------------------------------------------------------|--------------------------------------------------------------------------------------------|-----------------------------------------------------------------------|---------------------------------------------------------------------------|-------------------------------------------------------------------------------|--|
| SOUP             | Homemade<br>Soup<br>Selection of<br>Bread                                  | Homemade<br>Soup<br>Selection of<br>Bread                                                  | Homemade<br>Soup<br>Selection of<br>Bread                             | Homemade<br>Soup<br>Selection of<br>Bread                                 | Homemade<br>Soup<br>Selection of<br>Bread                                     |  |
| CHOICE 1         | Halal Chicken<br>Enchiladas                                                | Macaroni Halal Chicken<br>Cheese Curry<br>Garlic & Herb with Rice<br>Bread                 |                                                                       | Halal Lamb<br>Mince Pie<br>with Potatoes                                  | Halal Chicken<br>Pasta<br>Garlic & Herb<br>Bread                              |  |
| CHOICE 2         | Quorn Dog &<br>Onions<br>Herb or Plain<br>Potato Wedges                    | Onions Baked Beans Tuna Pasta Tomato Pizza<br>Herb or Plain on Toast Salad Spiced or Plain |                                                                       | Fish Fingers<br>Oven Chips<br>or Potatoes                                 |                                                                               |  |
| CHOICE 3<br>DELI | Sandwich or<br>Baked Potato<br>with Filling of the<br>Day                  | Sandwich or<br>Baked Potato<br>with Filling of the<br>Day                                  | Sandwich or<br>Baked Potato<br>with Filling of the<br>Day             | Sandwich or<br>Baked Potato<br>with Filling of the<br>Day                 | Sandwich or<br>Baked Potato<br>with Filling of the<br>Day                     |  |
| VEGETABLES       | Broccoli<br>Lettuce<br>Tomato<br>Cucumber<br>Spring Onion<br>Mixed Peppers | Vegetable Medley Lettuce Tomato Cucumber Spring Onion Mixed Peppers                        | Spiced Onion Salad Lettuce Tomato Cucumber Spring Onion Mixed Peppers | Carrots<br>Lettuce<br>Tomato<br>Cucumber<br>Spring Onion<br>Mixed Peppers | Garden Peas<br>Lettuce<br>Tomato<br>Cucumber<br>Spring Onion<br>Mixed Peppers |  |
| DESSERT          | Yoghurt<br>Selection of<br>Fruit                                           | Yoghurt<br>Selection of<br>Fruit                                                           | Yoghurt<br>Selection of<br>Fruit                                      | Yoghurt<br>Selection of<br>Fruit                                          | Yoghurt<br>Selection of<br>Fruit                                              |  |
| DRINKS           | Plain Semi-<br>Skimmed Milk<br>Bottled Water                               | Plain Semi-<br>Skimmed Milk<br>Bottled Water                                               | Plain Semi-<br>Skimmed Milk<br>Bottled Water                          | Plain Semi-<br>Skimmed Milk<br>Bottled Water                              | Plain Semi-<br>Skimmed Milk<br>Bottled Water                                  |  |

Select a main meal, drink and dessert. Choose as much fruit & vegetables, and soup & bread as you like.

THE NEW SPRING/SUMMER MENU STARTS 15 APRIL 2019